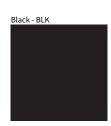

## Walnut Natural - WAL

White - WHI

**Digital:** Not all screens are calibrated the same, and therefore, colors will appear differently between screens. **Physical:** When texture is involved, there will be variations in color, character and tone within a product series and between product families.

Wood is a living, organic material. Hence, the patterns and hues can very, and can change as the material ages. We are not responsible for any natural material transformation and development.